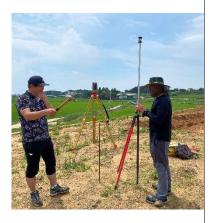

## **Batter Board Survey of Factory Site Using LN-150**

Simgeum-a Construction Co., Ltd. is a professional construction company that builds villas, efficiency apartments, and factories, established in May 2021 and has several sites in the metropolitan area.

We visited the Hwaseong site of Simgeum-a and met CEO Jaeeun. Ha.

He said he is 100% satisfied with the LN-150 and is using it well.

And He said three things about the LN-150. The first is that it is possible to reduce the labor costs by one-man surveying, and the second is that it is convenient and efficient to operate the equipment because it can be automatically leveled and tracked. Third, we can check the exact location in real time, so we can reduce the amount of turret loss.

And he said the overall speed of the operation was five times faster. He also said that the price was a bit high at the time of the initial purchase, but after using the LN-150 for eight months, he thought it was not expensive at all, and that he had already saved money from labor costs and ready-mixed concrete volume.